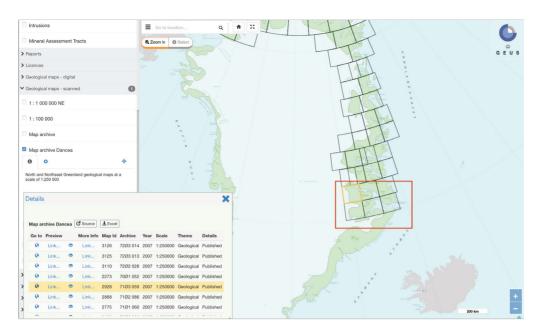

## **Interactive Map Search**

The interactive map gives access to many different types of data from the underlying databases that are continuously updated and supplemented to ensure high quality and comprehensive datasets. Different kinds of search and filtering functionality makes custom queries easy and metadata as well as detailed information for individual data records provides good information about the content. For some data types such as geophysical and geochemical data simple add to basket buttons makes it easy to gather data of interest that can then subsequently be checked out and downloaded. Additional types of data as well as new or improved functionality are continuously added to the Greenland Mineral Resources Portal to fulfil the vision of the portal as being the one-stop shop to geoscience information from Greenland.